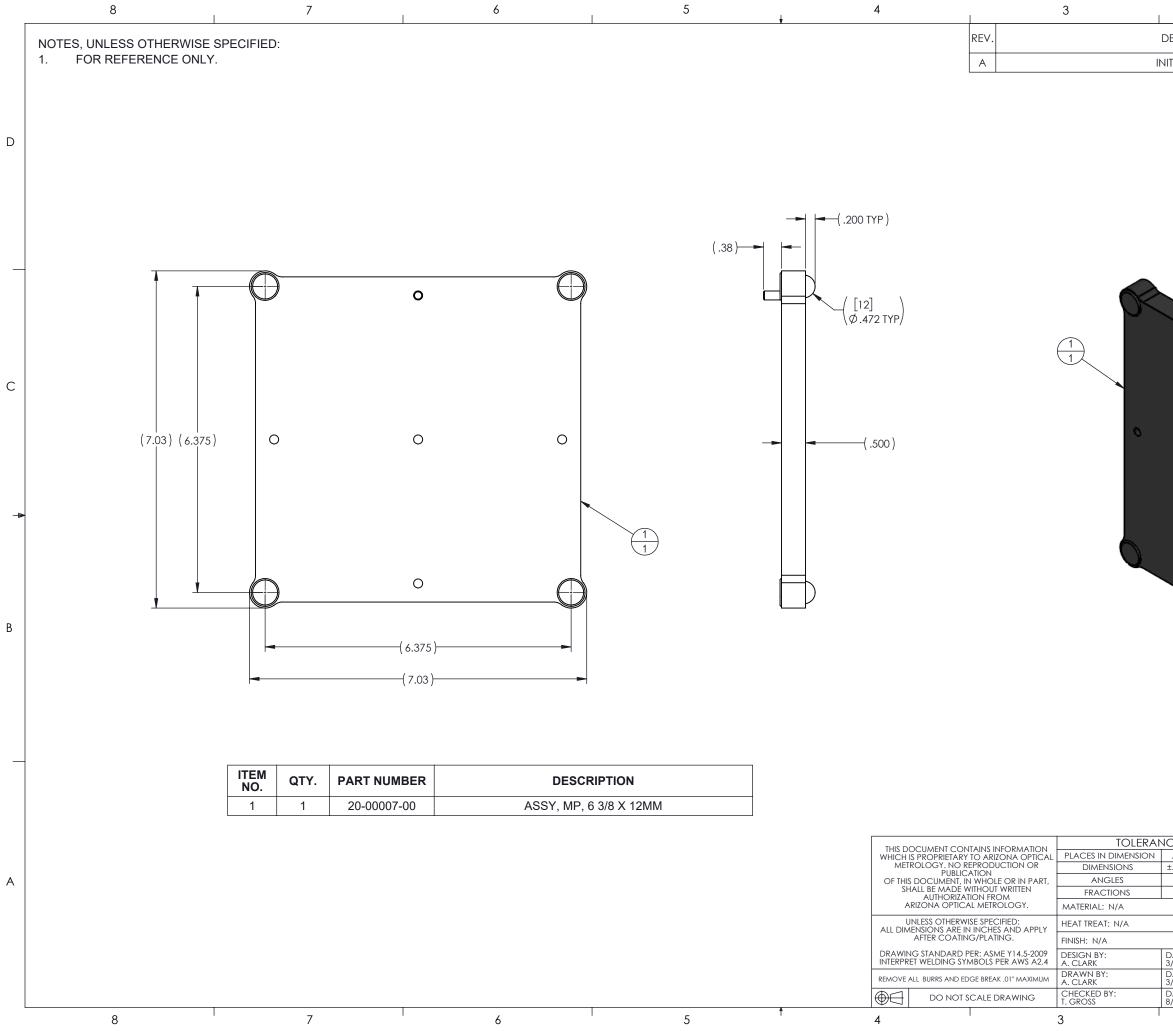

| 1                                                                                                            | 2                                                                  | I        |   | 1                                                                                           |                         |   |
|--------------------------------------------------------------------------------------------------------------|--------------------------------------------------------------------|----------|---|---------------------------------------------------------------------------------------------|-------------------------|---|
| DESCRIPTION                                                                                                  |                                                                    | ·        |   | DATE                                                                                        | APPROVED                | Ĩ |
| INITIAL RELEASE                                                                                              |                                                                    |          |   | 8/16/2023                                                                                   | C. MERLE                |   |
|                                                                                                              |                                                                    |          |   |                                                                                             |                         | D |
| 0                                                                                                            |                                                                    |          |   |                                                                                             |                         | С |
|                                                                                                              |                                                                    |          |   |                                                                                             |                         | - |
| ISO VI<br>SCALE:                                                                                             | EW<br>N/A                                                          | 0        |   |                                                                                             |                         | В |
| ANCES                                                                                                        |                                                                    |          |   |                                                                                             |                         |   |
| I         .X         .XX         .XXX           ±.05         ±.01         ±.005           ±.5°         ±1/32 | A                                                                  | <u>N</u> |   | ARIZONA OPTIC,<br>2420 W Ruthrauf<br>TUCSON, AZ 8570<br>Phone: 520-833-3<br>Email: info@CGF | f Rd #160<br>05<br>5761 | A |
| PLATFORM, METROLOGY, BLANK, MP6                                                                              |                                                                    |          |   |                                                                                             |                         |   |
| DATE:<br>3/27/2023<br>DATE:<br>3/27/2023<br>DATE:                                                            | SIZE DWG NO.<br>MP6-BLANK A SCALE 1:2 WEIGHT 2.30 LBS SHEET 1 OF 1 |          |   |                                                                                             |                         |   |
| 8/16/2023                                                                                                    | <u>1:</u>                                                          | 2        | 2 | 2.30 LBS   <sup>SHEE</sup>                                                                  | 1 OF 1                  |   |
| -                                                                                                            |                                                                    |          |   |                                                                                             |                         |   |