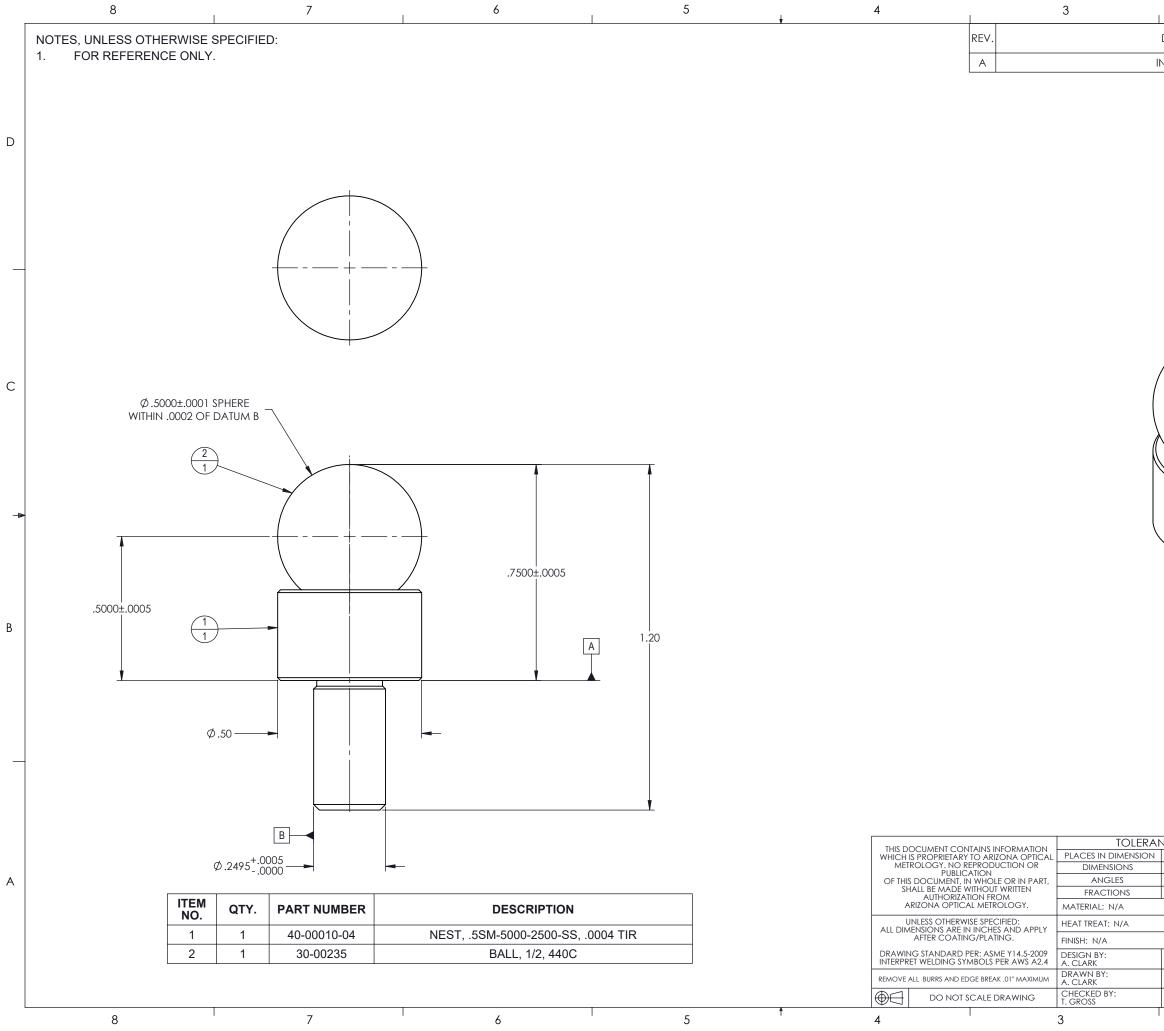

| 1                                            | 2                                  |     | 1     |   |                                | 1                                  |                                                   |       |   |
|----------------------------------------------|------------------------------------|-----|-------|---|--------------------------------|------------------------------------|---------------------------------------------------|-------|---|
| DESCRIPTION                                  |                                    |     |       |   | DAT                            | E                                  | APPR                                              | OVED  | 6 |
| INITIAL RELEASE                              |                                    |     |       |   | 8/22/2                         | 2023                               | C. N                                              | 1ERLE |   |
|                                              |                                    |     |       |   |                                |                                    |                                                   |       | D |
|                                              |                                    |     |       |   |                                |                                    |                                                   |       | С |
|                                              |                                    |     |       |   |                                |                                    |                                                   |       | - |
| ISO VIE<br>SCALE: I                          | W                                  |     |       |   |                                |                                    |                                                   |       | В |
| I.X. .XX .XXX   ±.05 ±.01 ±.005   ±.5° ±1/32 | -                                  |     | N     | A | 2420 W F<br>TUCSON<br>Phone: 5 | Ruthrauf<br>, AZ 8570<br>520-833-5 | AL METRC<br>f Rd #160<br>55<br>5761<br>Inulls.cor | 0     | A |
|                                              |                                    |     |       |   |                                |                                    |                                                   |       |   |
| DATE:<br>8/7/2023<br>DATE:<br>8/7/2023       | SIZE DWG NO.<br><b>B</b> CRT-050 A |     |       |   |                                |                                    |                                                   |       |   |
| DATE:<br>8/22/2023                           | SCALE                              | 3:1 | WEIGH | ľ | 0.04 LBS                       |                                    | 1 OF                                              | = 1   |   |
|                                              | 2                                  |     |       |   |                                | 1                                  |                                                   |       |   |